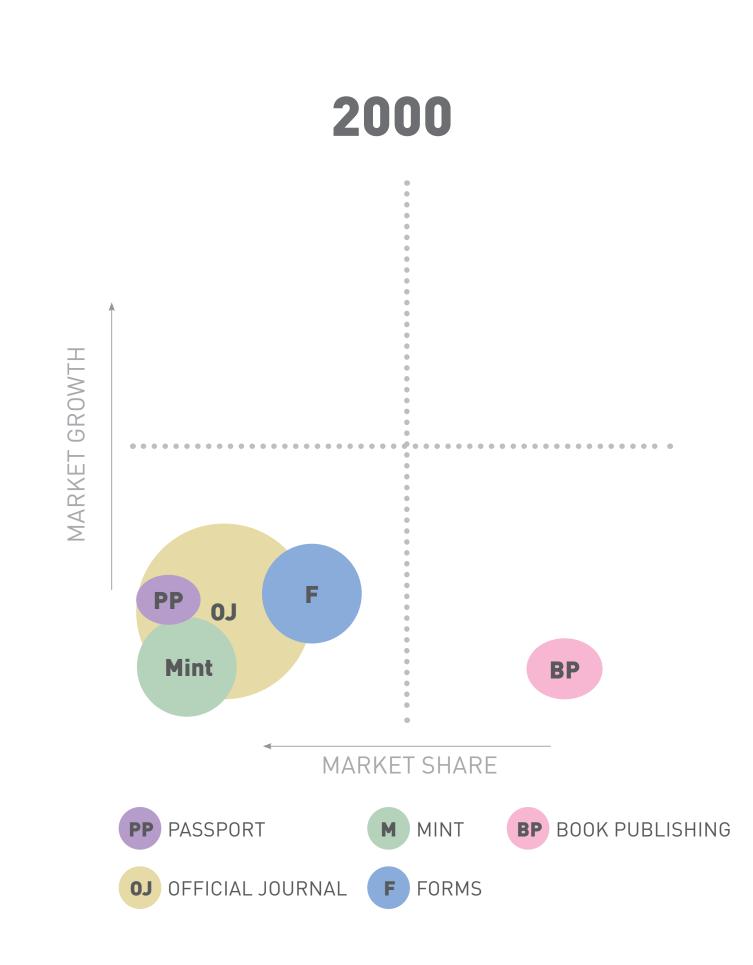

### IN THE BEGINNING OF THE XXI CENTURY, OUR MAIN REVENUE SOURCES WERE THE PRINTED OFFICIAL JOURNAL AND THE MINTING

2000

IN THE BEGINNING OF THE XXI CENTURY, OUR MAIN REVENUE SOURCES WERE THE PRINTED OFFICIAL JOURNAL AND THE MINTING

SINCE THEN THE SECURITY PRINTING INDUSTRY SUFFERED A MAJOR CHANGE CAUSED BY THE ADDITION OF DIGITAL SECURITY FEATURES ON IDENTITY DOCUMENTS

IN THE BEGGINING OF THE XXI CENTURY OUR MAIN REVENUE SOURCES WERE THE PRINTED OFFICIAL JOURNAL AND THE MINTING

SINCE THEN PERIOD THE SECURITY PRINTING INDUSTRY SUFFERED A MAJOR CHANGE CAUSED BY THE ADDITION OF DIGITAL SECURITY FEATURES ON IDENTITY DOCUMENTS

**TECHNOLOGY** 