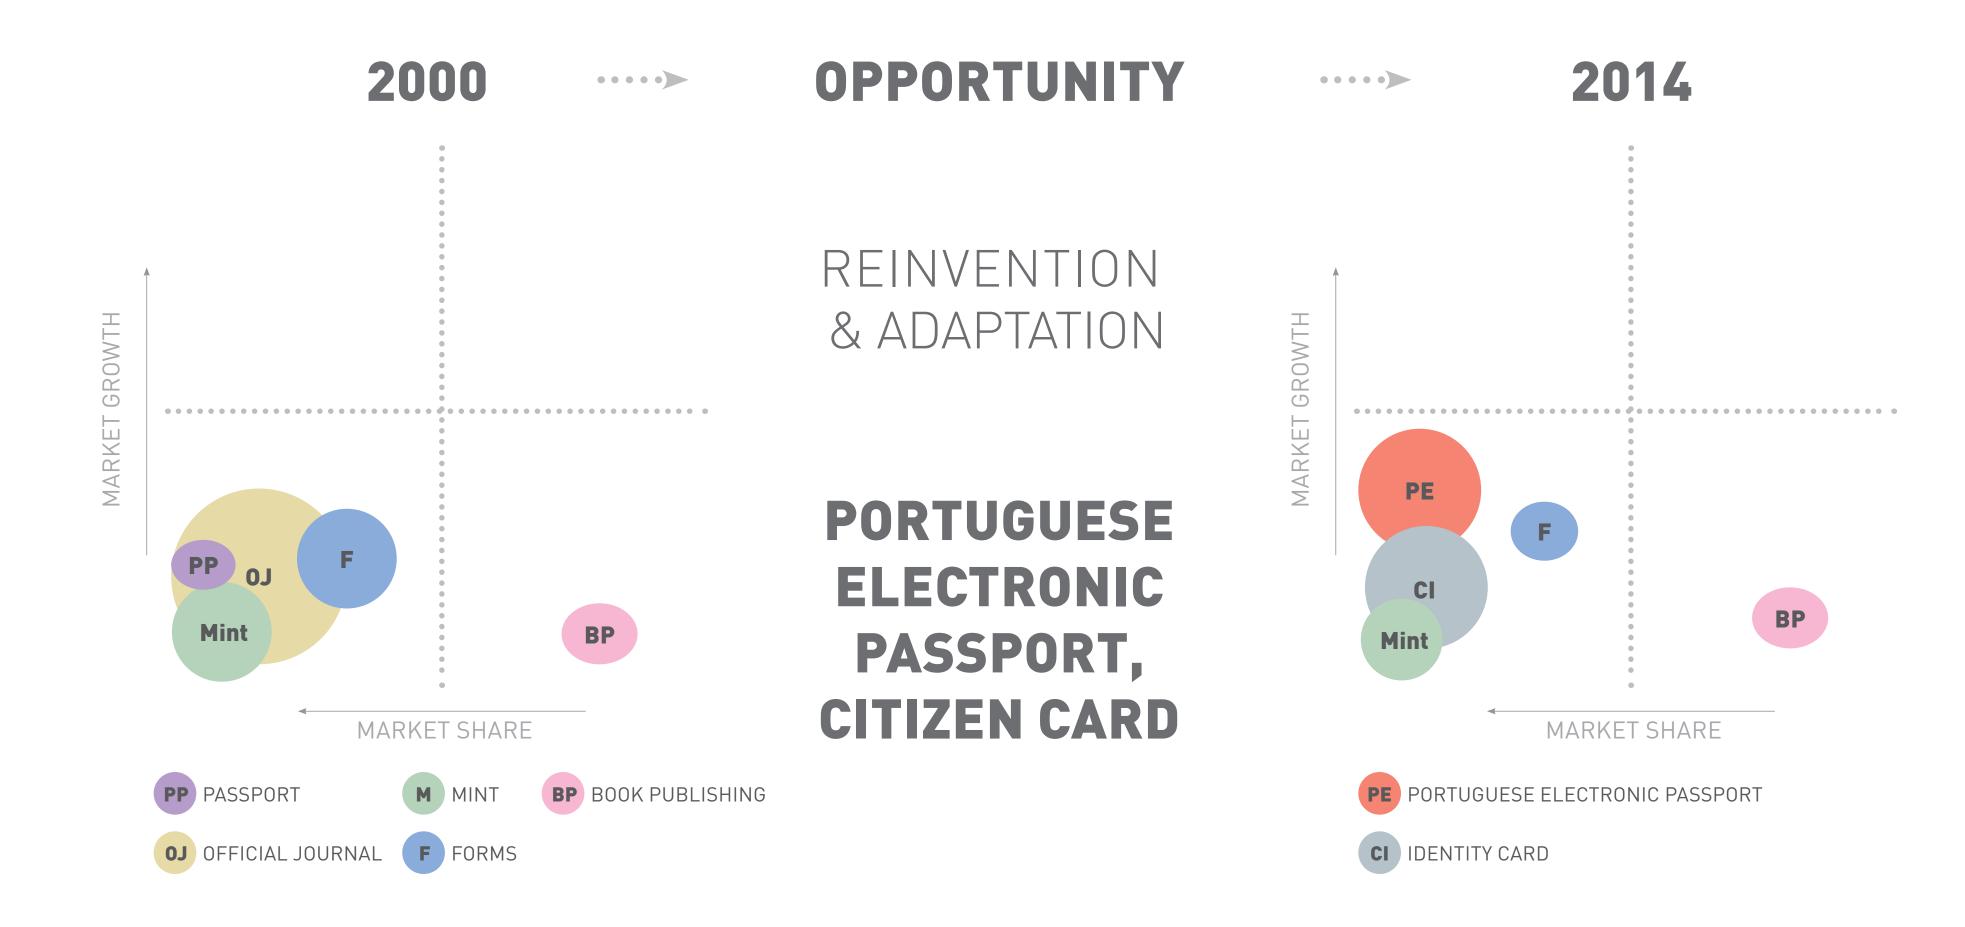

### IN THE BEGINNING OF THE XXI CENTURY, OUR MAIN REVENUE SOURCES WERE THE PRINTED OFFICIAL JOURNAL AND THE MINTING

2000

IN THE BEGINNING OF THE XXI CENTURY, OUR MAIN REVENUE SOURCES WERE THE PRINTED OFFICIAL JOURNAL AND THE MINTING

SINCE THEN THE SECURITY PRINTING INDUSTRY SUFFERED A MAJOR CHANGE CAUSED BY THE ADDITION OF DIGITAL SECURITY FEATURES ON IDENTITY DOCUMENTS

IN THE BEGGINING OF THE XXI CENTURY OUR MAIN REVENUE SOURCES WERE THE PRINTED OFFICIAL JOURNAL AND THE MINTING

SINCE THEN PERIOD THE SECURITY PRINTING INDUSTRY SUFFERED A MAJOR CHANGE CAUSED BY THE ADDITION OF DIGITAL SECURITY FEATURES ON IDENTITY DOCUMENTS

**TECHNOLOGY** 