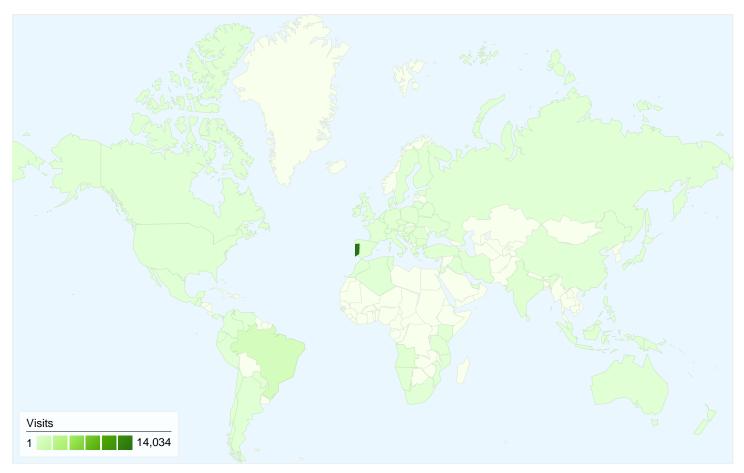

## 15,717 visits came from 79 countries/territories

| Site Usage                                      |                                                  |                                                       |        |                                                       |                                                      |
|-------------------------------------------------|--------------------------------------------------|-------------------------------------------------------|--------|-------------------------------------------------------|------------------------------------------------------|
| Visits<br>15,717<br>% of Site Total:<br>100.00% | Pages/Visit<br>2.24<br>Site Avg:<br>2.24 (0.00%) | Avg. Time on Site 00:01:40 Site Avg: 00:01:40 (0.00%) |        | % New Visits<br>74.44%<br>Site Avg:<br>74.40% (0.05%) | Bounce Rate<br>68.53%<br>Site Avg:<br>68.53% (0.00%) |
| Country/Territory                               |                                                  | Visits                                                | Visits |                                                       |                                                      |
| Portugal                                        |                                                  | 14,034                                                |        |                                                       | 89.29%                                               |
| Brazil                                          |                                                  | 1,024                                                 | 6.52%  |                                                       |                                                      |
| India                                           |                                                  | 92                                                    | 0.59%  |                                                       |                                                      |
| Angola                                          |                                                  | 66                                                    | 0.42%  |                                                       |                                                      |
| Spain                                           |                                                  | 47                                                    | 0.30%  |                                                       |                                                      |
| Mozambique                                      |                                                  | 42                                                    | 0.27%  |                                                       |                                                      |
| United Kingdom                                  |                                                  | 35                                                    | 0.22%  |                                                       |                                                      |
| France                                          |                                                  | 35                                                    | 0.22%  |                                                       |                                                      |
| Germany                                         |                                                  | 33                                                    | 0.21%  |                                                       |                                                      |
| Cape Verde                                      |                                                  | 30                                                    | 0.19%  |                                                       |                                                      |